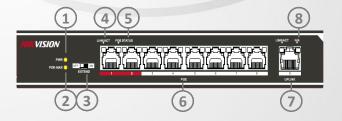

| NO. | Description |
|-----|-------------|
| 1   | PWR         |
| 2   | POE-MAX     |
| 3   | EXTEND      |
| 4   | LINK/ACT    |
| 5   | POE STATUS  |
| 6   | Poe PORT    |
| 7   | UPLINK      |
| 8   | N/A         |
|     |             |